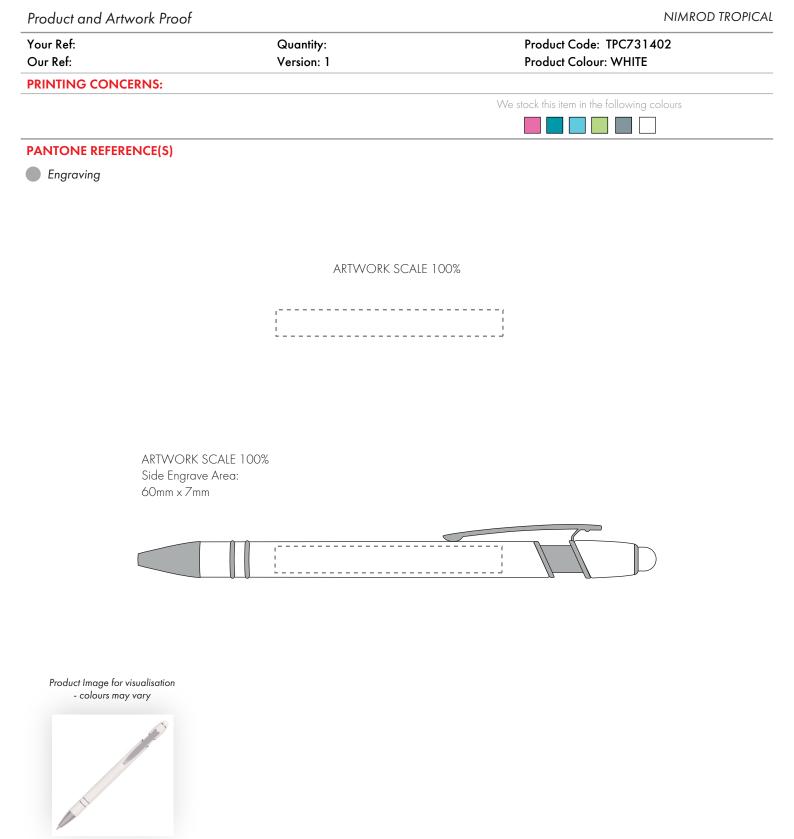

The dashed line is to demonstrate print area and will not appear on your printed item

1. Your order will not go in to print and production time cannot be confirmed, unless artwork has been approved via the online system.